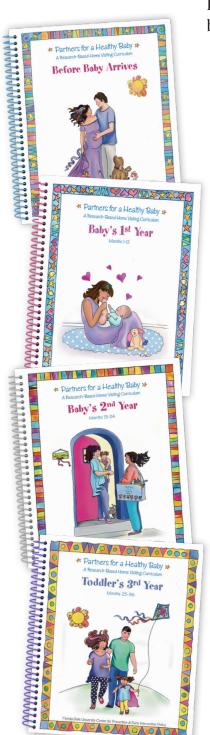

#### **Training Info & Fees**

\$425 per person

**Training fee does NOT include books.** Each participant must have a full 4-book set of the *Partners* curriculum or access to the *Partners* digital curriculum for use during the workshop. Refunds will not be given in the event you have to cancel your registration. However, a credit for a future training will be issued.